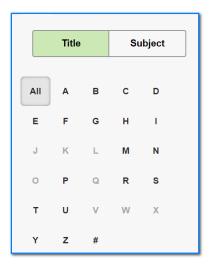

## (2.2) Browse

By clicking the  $\ensuremath{\,\mathbb{F}}$  Books  $_{\ensuremath{\mathbb{I}}}$  tab  $\ensuremath{\,^{\circ}}$  User can choose to browse the database by book name or by its subject.

#### 1. Browse by book title:

To list books by title. Browse here if you know the name of the book or if you want to browse an alphabetical list of titles.

2. Browse by subject:

To list books by subject category. Browse here if you know that books you want pertain to a certain subject. Or, create an alphabetically arranged subject matter list.

Ovid arranges subscriber's subscription into 8 categories and numerous sub-categories. When specific categories are chosen, corresponding booklist will appear in the right hand side of the screen for browsing.

The 8 categories : "Clinical Medical", "Behavioral & Social Sciences", "Health

Professions", "Life & Biomedical Sciences", "Nursing", "Patient Education, "Pharmacology" and Traditional Chinese Medicine.