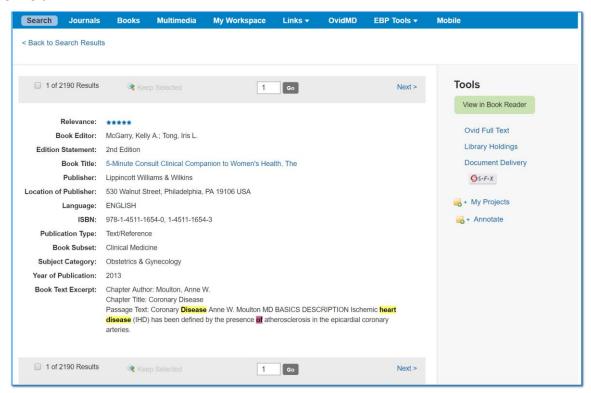

#### A. Complete Reference

Complete Reference displays all the available fields with its entire information or detail per field.