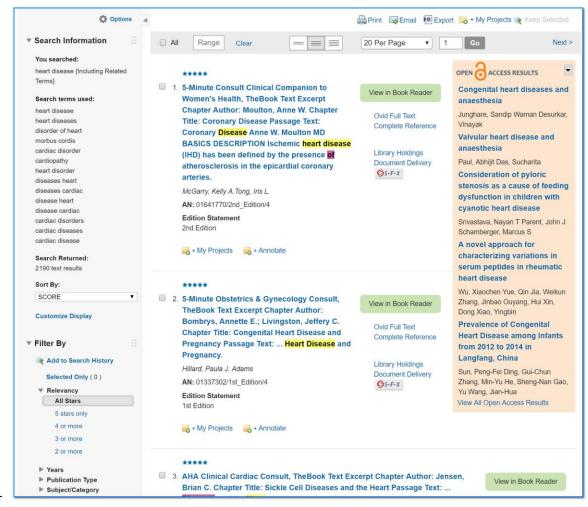

## 3. Search Result

| Search   | Journals        | Books             | Multimedia | My Workspace | Links 🔻 | OvidMD | EBP   | Tools 🔻  | Mobile                 |             |
|----------|-----------------|-------------------|------------|--------------|---------|--------|-------|----------|------------------------|-------------|
| ▼ Search | History (2)     |                   |            |              |         |        |       |          | View S                 | aved        |
| □ #▲     | Searches        |                   |            |              |         | Re     | sults | Туре     | Actions                | Annotations |
| 1        | heart.mp. [mp=f | ull text, byline  | e text]    |              |         | 2      | 0991  | Advanced | Display Results More - | $\Box$      |
| 2        | human.mp. [mp:  | =full text, bylir | ne text]   |              |         |        | 6289  | Advanced | Display Results More 🔻 | $\Box$      |
| Save     | Remove Com      | bine with:        | ANDOR      |              |         |        |       |          |                        |             |
| Save All | Edit View S     | Saved             |            |              |         |        |       |          |                        |             |

OvidSP provides a display to view, access more information about, and output records from any results set in your search history. OvidSP displays titles for the last set in the search history by default. Alternatively, click the **Display Results** button of another set, and OvidSP opens the Search Results display for the set.